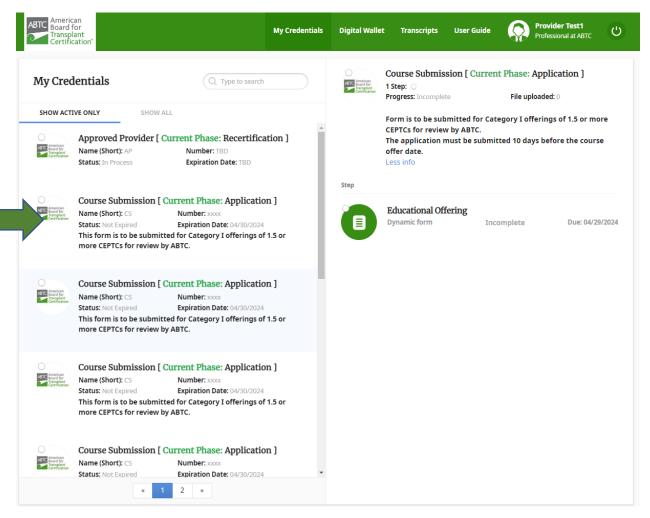

ABTC® has provided the screenshots below to familiarize the Approved Provider individuals who will be submitting the Courses. Please contact ABTC if you have any questions or need assistance. The form is to be submitted for Category I offerings of 1.5 or more CEPTCs for review by ABTC. The application must be submitted 10 days before the course offer date.

If you are the primary contact for the Approved Provider process, you will have the Course Submission option below in your Certemy account. If you don't know your contact person, please contact ABTC at <a href="mailto:info@abtc.net">info@abtc.net</a>