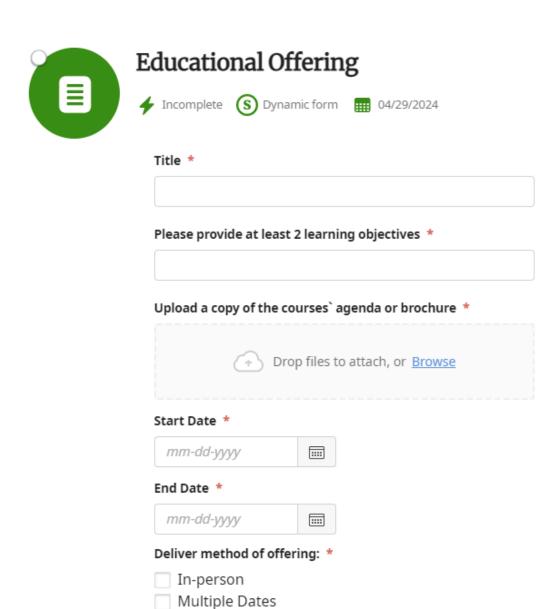

ABTC® has provided the screenshots below to familiarize the Approved Provider individuals who will be submitting the Courses. Please contact ABTC if you have any questions or need assistance. The form is to be submitted for Category I offerings of 1.5 or more CEPTCs for review by ABTC. The application must be submitted 10 days before the course offer date.